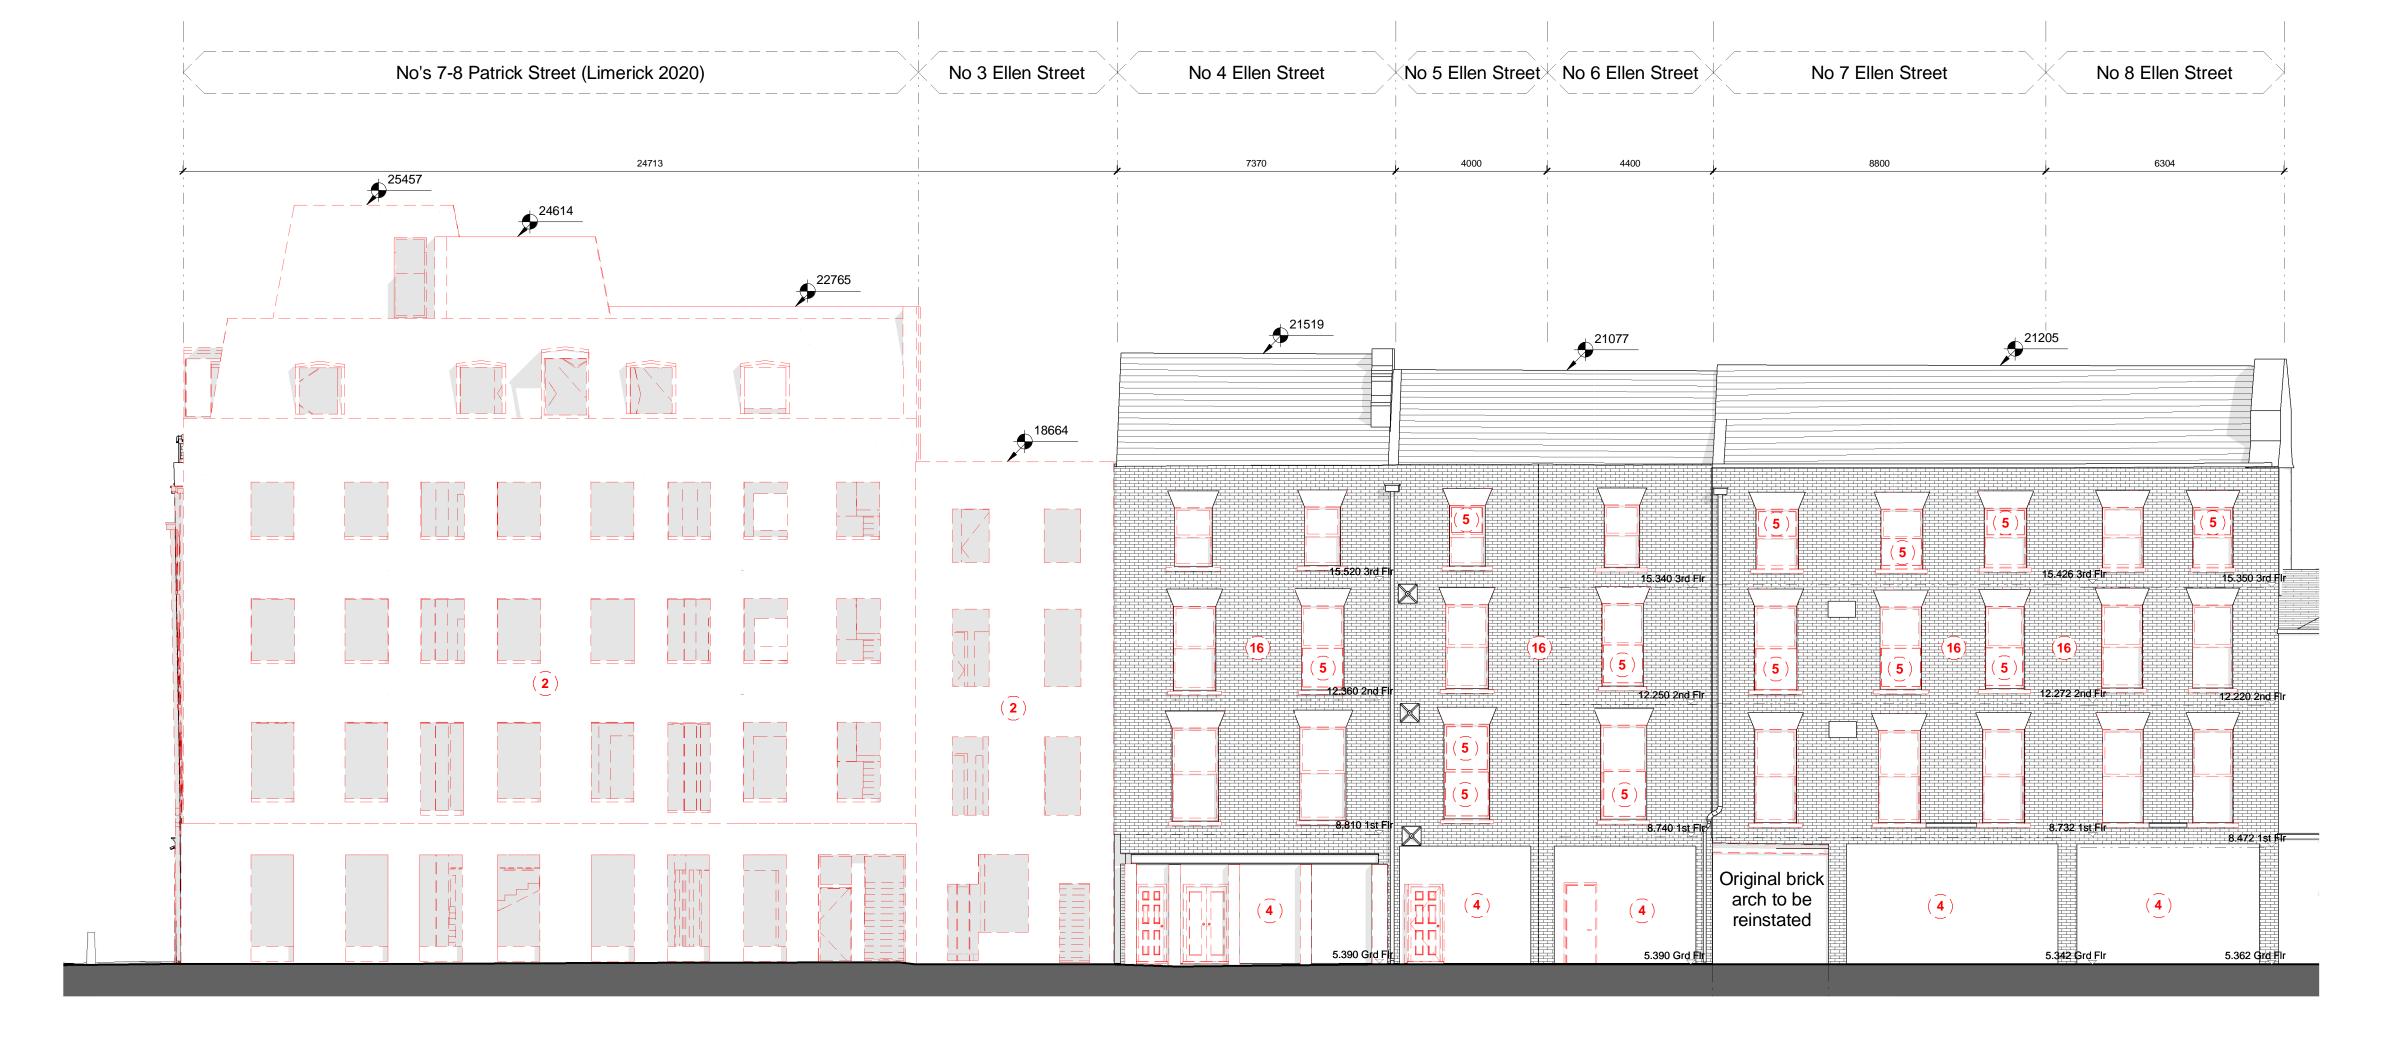

1 Existing South Elevation - Ellen Street
SCALE: 1:100

2 Existing West Elevation - Patrick Street

SCALE: 1:100

Demolition Key (Elevations):

(1) Existing rear extensions (former part of the later building interventions) to be taken down

No. 6 Patrick Street, No. 3 Ellen Street and Limerick 2020 building to be demolished in its' entirety

Window / door to be carefully removed to retain brickwork surround features.
Replace with new if applicable - refer to Proposed Elevation drawings for details.
Windows on Patrick Street Gable to be reinstated as Georgian windows.

Hoarding and any remaining elements of shop fronts to be removed.

Brickwork to be made good to suit new shop front.

(5) Timber boarding to windows to be carefully removed.

Retain existing historic shop front and repair in accordance with Conservation Officer's recommendations.

( 7 ) Remove existing rainwater pipe as part of No. 6 Patrick Street demolitions.

(8) Refer to site drawings for details of demolition works

( 9 ) Remove render coat.

Internal partition(s) / doors removed, openings made good in line with Conservation Officer's requirements where applicable.

Internal staircase removed to No 4 + 5 Ellen Street, as to be converted into Aparthotel suites with new staircases housed within atrium.

(13) Floor reconfigured to suite insertion of new stair to basement level from ground floor

Site levels reconfigured to suite new 5.400m GL to rear of Patrick + Ellen Streets

(14) Original door and surround to be restored

(15) Windows to be replaced in 2 Patrick Street

(16) All windows to be replaced on Ellen Street