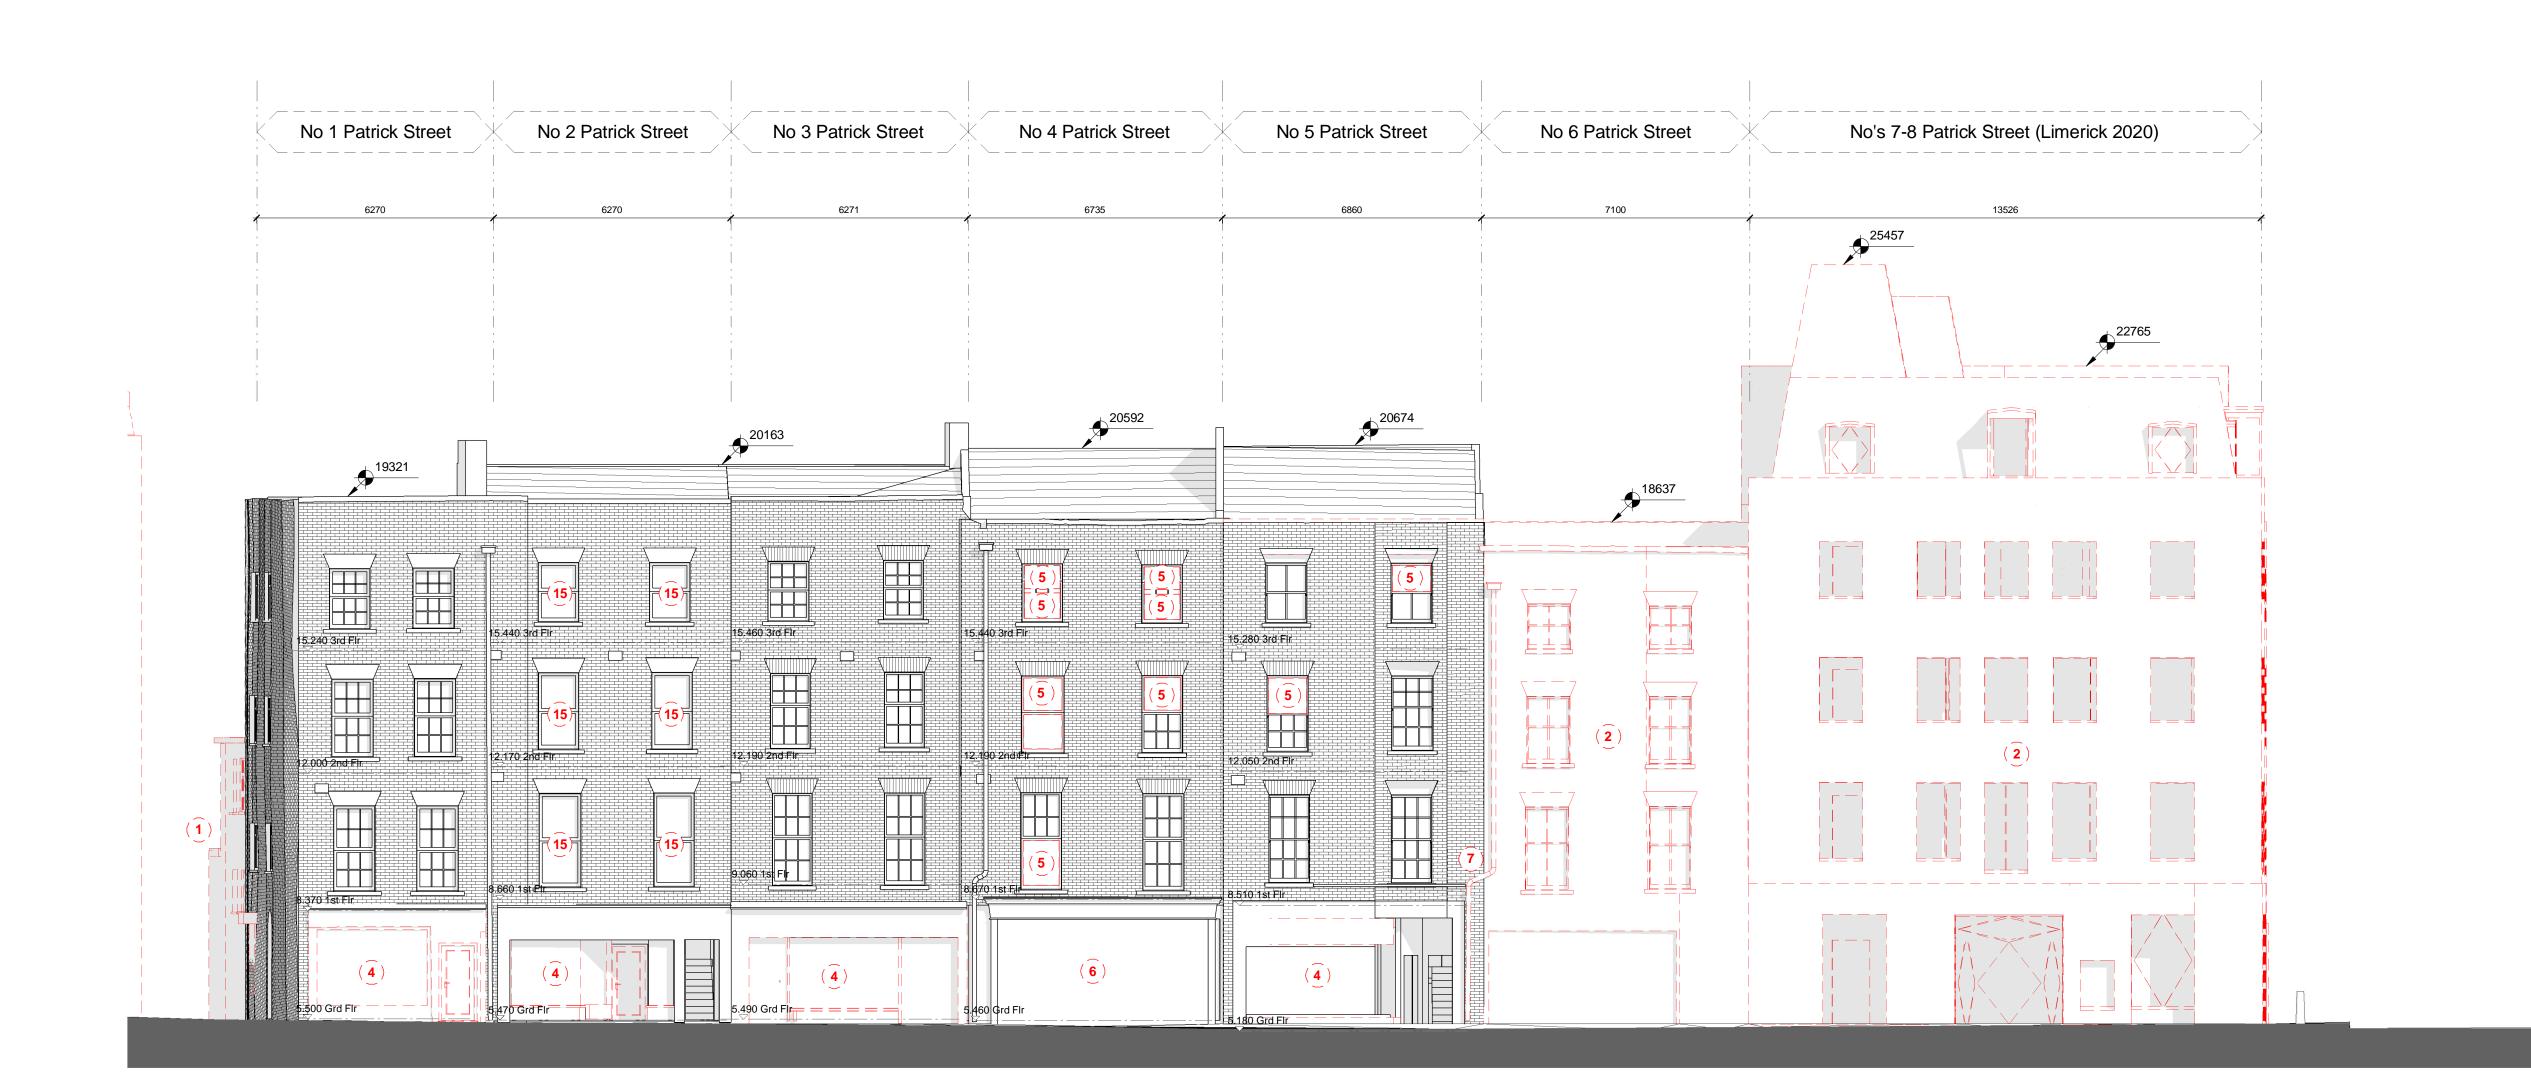

1 Existing South Elevation - Ellen Street
SCALE: 1:100

2 Existing West Elevation - Patrick Street

SCALE: 1:100

Demolition Key (Elevations):

(1) Existing rear extensions (former part of the later building interventions) to be taken down

No. 6 Patrick Street, No. 3 Ellen Street and Limerick 2020 building to be demolished in its' entirety

Window / door to be carefully removed to retain brickwork surround features.
Replace with new if applicable - refer to Proposed Elevation drawings for details.
Windows on Patrick Street Gable to be reinstated as Georgian windows.

Hoarding and any remaining elements of shop fronts to be removed.

Brickwork to be made good to suit new shop front.

(5) Timber boarding to windows to be carefully removed.

Retain existing historic shop front and repair in accordance with Conservation Officer's recommendations.

( 7 ) Remove existing rainwater pipe as part of No. 6 Patrick Street demolitions.

(8) Refer to site drawings for details of demolition works

( 9 ) Remove render coat.

Internal partition(s) / doors removed, openings made good in line with Conservation Officer's requirements where applicable.

Internal staircase removed to No 4 + 5 Ellen Street, as to be converted into Aparthotel suites with new staircases housed within atrium.

(13) Floor reconfigured to suite insertion of new stair to basement level from ground floor

Site levels reconfigured to suite new 5.400m GL to rear of Patrick + Ellen Streets

(14) Original door and surround to be restored

(15) Windows to be replaced in 2 Patrick Street

(16) All windows to be replaced on Ellen Street